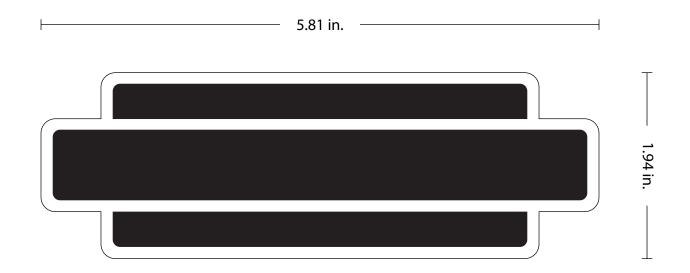

| Discourse for the discourse for                            | Die: Part: #781         | Art for Your Approval                                                                                                                            |
|------------------------------------------------------------|-------------------------|--------------------------------------------------------------------------------------------------------------------------------------------------|
| Please refer to dimensions for accurate size, as image may | Size: 1.9375" X 5.8125" | Mark the appropriate box, sign below and return.  ☐ Art approved as is                                                                           |
| be distorted or reduced.                                   | Colors:                 | ☐ Changes indicated-Prepare revised proof                                                                                                        |
| Job Name: XXXXXXX                                          | ■ xxxxxxx               | This proof has been carefully prepared according to your specifications. However, final proofreading for accuracy is distributor responsibility. |
| Distributor: XXXXXXX                                       |                         |                                                                                                                                                  |
| Artist: XXXXXXX CSR: XXXXXXX                               |                         | Signature Date                                                                                                                                   |